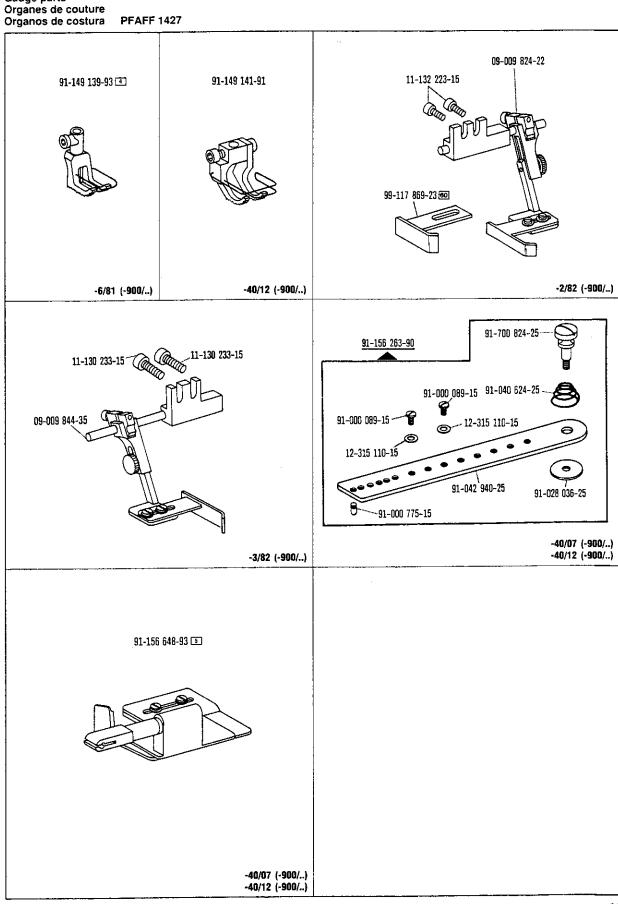

#### Unterklassen-Ubersicht Table of subclasses Table des sous-classes Tabla de subclases PFAFF 1427

| Unterklasse<br>Subclass<br>Sous-classe<br>Subclase                                 | -2/82 (-900/)                                                                                                                                                                                                                                                                                                                                                                          | -3/82 (-900/)                                                                                                                                                                                                                                                                                                                                                          | -6/41 (-900/)                                                                                                                                                                                                                                         |
|------------------------------------------------------------------------------------|----------------------------------------------------------------------------------------------------------------------------------------------------------------------------------------------------------------------------------------------------------------------------------------------------------------------------------------------------------------------------------------|------------------------------------------------------------------------------------------------------------------------------------------------------------------------------------------------------------------------------------------------------------------------------------------------------------------------------------------------------------------------|-------------------------------------------------------------------------------------------------------------------------------------------------------------------------------------------------------------------------------------------------------|
| Arbeitsgang<br>Operation<br>Opération<br>Opéracion                                 | Für rechte Kantennäharbeiten.<br>Standardform des Teilesatzes.<br>Lineal hochklappbar.<br>For reworking right-hand edges.<br>Standard form of the parts kit.<br>Swing-up edge guide.<br>Coutures au bord, à relarge à droita<br>de l'aiguille.<br>Jeu de pièces standard.<br>Guide relevable.<br>Para costuras marginales a la derècha.<br>Juego de piezas estàndar.<br>Guia levadiza. | Für linke Kantennäharbeiten.<br>Standardform des Teilesatzes.<br>Lineal hochklappbar.<br>For reworking leit-hand edges.<br>Standard form of the parts kit.<br>Swing-une adeg guide.<br>Coutures au bord gauge de l'aiguille.<br>Jeu de pièces standard.<br>Guide reievable.<br>Para costuras marginales a la izquierda.<br>Juego de piezas estándar.<br>Guia levadiza. | Für aligemeine Näharbeiten.<br>Standardform des Teilesatzes.<br>For ordinary sewing operations.<br>Standard part sel.<br>Travaux d'utilité courante.<br>Jeu de pièces standard.<br>Para trabajos de costura en general.<br>Juego de piezas estàndard. |
| Ausführung<br>Model<br>Version<br>Tipo de máquina                                  | BN 8<br>CN 8                                                                                                                                                                                                                                                                                                                                                                           | BN 8<br>CN 8                                                                                                                                                                                                                                                                                                                                                           | BN 8<br>CN 8                                                                                                                                                                                                                                          |
| Nadelhalter<br>Needle holder<br>Pince-aiguille<br>Portaagujas                      | 91-166 704-91                                                                                                                                                                                                                                                                                                                                                                          | 91-166 704-91                                                                                                                                                                                                                                                                                                                                                          | 91-166 704-91                                                                                                                                                                                                                                         |
| Stoffschieber 4<br>Feed dog<br>Griffe<br>Transportador inferior                    | 91-059 919-04                                                                                                                                                                                                                                                                                                                                                                          | 91-059 920-04                                                                                                                                                                                                                                                                                                                                                          | 91-059 921-04                                                                                                                                                                                                                                         |
| Sticnplatte 4<br>Needle plate<br>Plaque à aiguille<br>Placa de aguja               | 91-150 570-04                                                                                                                                                                                                                                                                                                                                                                          | 91-150 571-04                                                                                                                                                                                                                                                                                                                                                          | 91-150 572-04                                                                                                                                                                                                                                         |
| Stotforückerfuß 4<br>Presser foot<br>Pied presseur<br>Pie prensatelas              | 91-049 968-93                                                                                                                                                                                                                                                                                                                                                                          | 91-049 971-93                                                                                                                                                                                                                                                                                                                                                          | 91-049 968-93                                                                                                                                                                                                                                         |
| Stoffschiebefuß 4<br>Vibrating presser<br>Pied entraineur<br>Tansportador superior | 91-149 131-93                                                                                                                                                                                                                                                                                                                                                                          | 91-149 134-93                                                                                                                                                                                                                                                                                                                                                          | 91-149 136-93                                                                                                                                                                                                                                         |
| Lineal<br>Edge guide<br>Guide-dro:t<br>Guia recta                                  | 09-009 824-22                                                                                                                                                                                                                                                                                                                                                                          | 09-009 844-35                                                                                                                                                                                                                                                                                                                                                          |                                                                                                                                                                                                                                                       |

Table of subclasses

Table des sous-classesTabla de subclasesPFAFF 1427

| Unterklasse<br>Subclass<br>Sous-classe<br>Subclase                                 | -6/81 (-900/)                                                                                                                                                                                                                                         | -40/07 (-900/) | -40/12 (-900/)<br>[68] = 4 · 10 mm |
|------------------------------------------------------------------------------------|-------------------------------------------------------------------------------------------------------------------------------------------------------------------------------------------------------------------------------------------------------|----------------|------------------------------------|
| Arbeitsgang<br>Operation<br>Operation<br>Operacion                                 | Für allgemeine Näharbeiten.<br>Standardtorm des Teilesatzes.<br>For ordinary sewing operations.<br>Standard part set.<br>Travaux d'utilité courante.<br>Jeu de pièces standard.<br>Para trabajos de costura en general.<br>Juego de piezas estándard. |                |                                    |
| Ausführung<br>Model<br>Version<br>Tipo de máquina                                  | BN 8<br>CN 8                                                                                                                                                                                                                                          | BN 8<br>CN 8   | BN 8<br>CN 8                       |
| Nadelhalter<br>Needle holder<br>Pince-aiguille<br>Portaagujas                      | 91-166 704-91                                                                                                                                                                                                                                         | 91-166 704-91  | 91-166 704-91                      |
| Stoffschieber 4<br>Feed dog<br>Griffe<br>Transponador interior                     | 91-059 922-04                                                                                                                                                                                                                                         | 91-059 922-04  | 91-059 922-04                      |
| Stichplatte 4<br>Needle plate<br>Plaque à aiguille<br>Placa de aguja               | 91-150 572-04                                                                                                                                                                                                                                         | 91-150 572-04  | 91-150 572-04                      |
| Stoffdrückerfuß 4<br>Presser loot<br>Pied presseur<br>Pie prensatelas              | 91-049 968-93                                                                                                                                                                                                                                         | 91-049 956-93  | 91-049 972-93                      |
| Stottschiebefuß 4<br>Vibrating presser<br>Pied entraîneur<br>Tansportador superior | 91-149 139-93                                                                                                                                                                                                                                         | 91-149 128-91  | 91-149 141-91                      |
| Apparat 5<br>Attachment<br>Appareil<br>Aparato                                     |                                                                                                                                                                                                                                                       | 91-156 648-93  | 91-156 648-93                      |
| Träger<br>Bracket<br>Support<br>Soporte                                            |                                                                                                                                                                                                                                                       | 91-156 263-90  | 91-156 263-90                      |