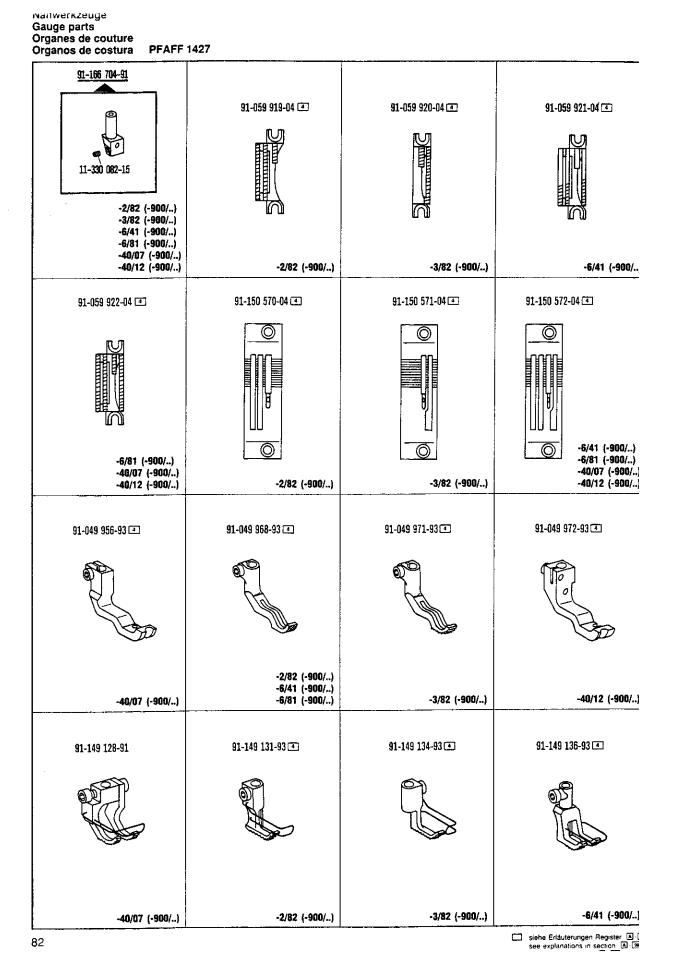

#### Unterklassen-Ubersicht Table of subclasses Table des sous-classes Tabla de subclases PFAFF 1427

| Unterklasse<br>Subclass<br>Sous-classe<br>Subclase                                 | -2/82 (-900/)                                                                                                                                                                                                                                                                                                                                                                          | -3/82 (-900/)                                                                                                                                                                                                                                                                                                                                                          | -6/41 (-900/)                                                                                                                                                                                                                                         |
|------------------------------------------------------------------------------------|----------------------------------------------------------------------------------------------------------------------------------------------------------------------------------------------------------------------------------------------------------------------------------------------------------------------------------------------------------------------------------------|------------------------------------------------------------------------------------------------------------------------------------------------------------------------------------------------------------------------------------------------------------------------------------------------------------------------------------------------------------------------|-------------------------------------------------------------------------------------------------------------------------------------------------------------------------------------------------------------------------------------------------------|
| Arbeitsgang<br>Operation<br>Opération<br>Opéracion                                 | Für rechte Kantennäharbeiten.<br>Standardform des Teilesatzes.<br>Lineal hochklappbar.<br>For reworking right-hand edges.<br>Standard form of the parts kit.<br>Swing-up edge guide.<br>Coutures au bord, à relarge à droita<br>de l'aiguille.<br>Jeu de pièces standard.<br>Guide relevable.<br>Para costuras marginales a la derècha.<br>Juego de piezas estàndar.<br>Guia levadiza. | Für linke Kantennäharbeiten.<br>Standardform des Teilesatzes.<br>Lineal hochklappbar.<br>For reworking leit-hand edges.<br>Standard form of the parts kit.<br>Swing-une adeg guide.<br>Coutures au bord gauge de l'aiguille.<br>Jeu de pièces standard.<br>Guide reievable.<br>Para costuras marginales a la izquierda.<br>Juego de piezas estándar.<br>Guia levadiza. | Für aligemeine Näharbeiten.<br>Standardform des Teilesatzes.<br>For ordinary sewing operations.<br>Standard part sel.<br>Travaux d'utilité courante.<br>Jeu de pièces standard.<br>Para trabajos de costura en general.<br>Juego de piezas estàndard. |
| Ausführung<br>Model<br>Version<br>Tipo de máquina                                  | BN 8<br>CN 8                                                                                                                                                                                                                                                                                                                                                                           | BN 8<br>CN 8                                                                                                                                                                                                                                                                                                                                                           | BN 8<br>CN 8                                                                                                                                                                                                                                          |
| Nadelhalter<br>Needle holder<br>Pince-aiguille<br>Portaagujas                      | 91-166 704-91                                                                                                                                                                                                                                                                                                                                                                          | 91-166 704-91                                                                                                                                                                                                                                                                                                                                                          | 91-166 704-91                                                                                                                                                                                                                                         |
| Stoffschieber 4<br>Feed dog<br>Griffe<br>Transportador inferior                    | 91-059 919-04                                                                                                                                                                                                                                                                                                                                                                          | 91-059 920-04                                                                                                                                                                                                                                                                                                                                                          | 91-059 921-04                                                                                                                                                                                                                                         |
| Sticnplatte 4<br>Needle plate<br>Plaque à aiguille<br>Placa de aguja               | 91-150 570-04                                                                                                                                                                                                                                                                                                                                                                          | 91-150 571-04                                                                                                                                                                                                                                                                                                                                                          | 91-150 572-04                                                                                                                                                                                                                                         |
| Stotforückerfuß 4<br>Presser foot<br>Pied presseur<br>Pie prensatelas              | 91-049 968-93                                                                                                                                                                                                                                                                                                                                                                          | 91-049 971-93                                                                                                                                                                                                                                                                                                                                                          | 91-049 968-93                                                                                                                                                                                                                                         |
| Stoffschiebefuß 4<br>Vibrating presser<br>Pied entraineur<br>Tansportador superior | 91-149 131-93                                                                                                                                                                                                                                                                                                                                                                          | 91-149 134-93                                                                                                                                                                                                                                                                                                                                                          | 91-149 136-93                                                                                                                                                                                                                                         |
| Lineal<br>Edge guide<br>Guide-dro:t<br>Guia recta                                  | 09-009 824-22                                                                                                                                                                                                                                                                                                                                                                          | 09-009 844-35                                                                                                                                                                                                                                                                                                                                                          |                                                                                                                                                                                                                                                       |

Table of subclasses

Table des sous-classesTabla de subclasesPFAFF 1427

| Unterklasse<br>Subclass<br>Sous-classe<br>Subclase                                 | -6/81 (-900/)                                                                                                                                                                                                                                         | -40/07 (-900/) | -40/12 (-900/)<br>[68] = 4 · 10 mm |
|------------------------------------------------------------------------------------|-------------------------------------------------------------------------------------------------------------------------------------------------------------------------------------------------------------------------------------------------------|----------------|------------------------------------|
| Arbeitsgang<br>Operation<br>Operation<br>Operacion                                 | Für allgemeine Näharbeiten.<br>Standardtorm des Teilesatzes.<br>For ordinary sewing operations.<br>Standard part set.<br>Travaux d'utilité courante.<br>Jeu de pièces standard.<br>Para trabajos de costura en general.<br>Juego de piezas estándard. |                |                                    |
| Ausführung<br>Model<br>Version<br>Tipo de máquina                                  | BN 8<br>CN 8                                                                                                                                                                                                                                          | BN 8<br>CN 8   | BN 8<br>CN 8                       |
| Nadelhalter<br>Needle holder<br>Pince-aiguille<br>Portaagujas                      | 91-166 704-91                                                                                                                                                                                                                                         | 91-166 704-91  | 91-166 704-91                      |
| Stoffschieber 4<br>Feed dog<br>Griffe<br>Transponador interior                     | 91-059 922-04                                                                                                                                                                                                                                         | 91-059 922-04  | 91-059 922-04                      |
| Stichplatte 4<br>Needle plate<br>Plaque à aiguille<br>Placa de aguja               | 91-150 572-04                                                                                                                                                                                                                                         | 91-150 572-04  | 91-150 572-04                      |
| Stoffdrückerfuß 4<br>Presser loot<br>Pied presseur<br>Pie prensatelas              | 91-049 968-93                                                                                                                                                                                                                                         | 91-049 956-93  | 91-049 972-93                      |
| Stottschiebefuß 4<br>Vibrating presser<br>Pied entraîneur<br>Tansportador superior | 91-149 139-93                                                                                                                                                                                                                                         | 91-149 128-91  | 91-149 141-91                      |
| Apparat 5<br>Attachment<br>Appareil<br>Aparato                                     |                                                                                                                                                                                                                                                       | 91-156 648-93  | 91-156 648-93                      |
| Träger<br>Bracket<br>Support<br>Soporte                                            |                                                                                                                                                                                                                                                       | 91-156 263-90  | 91-156 263-90                      |